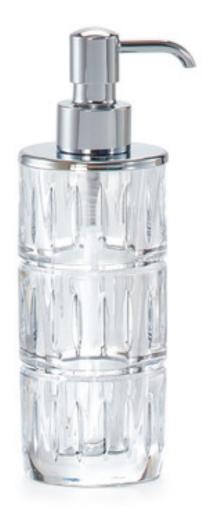

## GISELE PUMP DISPENSER -POLISHED CHROME

This mouth-blown, hand-cut crystal soap dispenser features deep, dimensional facets and a beautifully weighted feel. Includes a premium-quality solid brass pump plated in rich chrome. Designed by Alexa Hampton. Made in Italy. Please be aware that tiny bubbles may randomly appear within an item. This is part of the handmade nature of our production and is not considered defective.

| MATERIAL                                   | COLOR         | COUNTRY OF OR    | COUNTRY OF ORIGIN |  |
|--------------------------------------------|---------------|------------------|-------------------|--|
| 24% Lead Crystal                           | Clear/Chrome  | Italy            |                   |  |
|                                            |               |                  |                   |  |
| ITEM                                       | NUMBER        | LXWXH (in)       | WT (lb)           |  |
|                                            |               |                  |                   |  |
| Gisele Pump Dispenser - Polished<br>Chrome |               |                  |                   |  |
| Polished Chrome                            | AH-GIS-CLR-01 | 2.5" x 2.5" x 7" | 2.5 LB            |  |