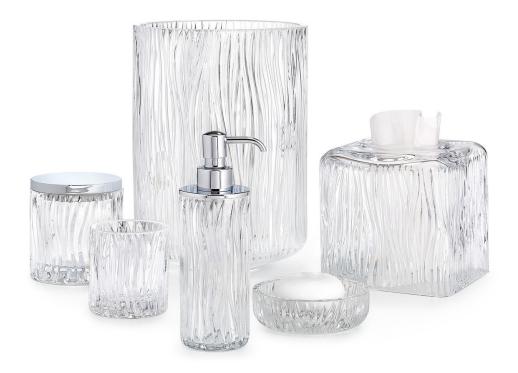

## **CASCATA**

Our Italian artisans create these dazzling crystal bath accessories one at a time using incredible skills at the cutting wheel. The deeply faceted "waves" are uniquely interpreted on each piece of heavy mouth-blown crystal. Made in Italy. Please be aware that tiny bubbles may randomly appear within an item. This is part of the handmade nature of our production and is not considered defective.

| MATERIAL                                    | COLOR       | COUNTRY OF ORIGIN     |         |
|---------------------------------------------|-------------|-----------------------|---------|
| 24% Lead Crystal                            | Clear       | Italy                 |         |
| ITEM                                        | NUMBER      | L X W X H (in)        | WT (lb) |
| Cascata Waste Basket                        | CAS-CLR-WB  | 7.75" x 7.75" x 10.5" | 12 LB   |
| Cascata Tissue Cover                        | CAS-CLR-TC  | 5.75" x 5.75" x 6"    | 4.5 LB  |
| Cascata Pump Dispenser - Polished<br>Nickel |             |                       |         |
| Polished Nickel                             | CAS-CLR-07  | 2.5" x 2.5" x 7"      | 2.5 LB  |
| Cascata Pump Dispenser - Polished<br>Chrome |             |                       |         |
| Polished Chrome                             | CAS-CLR-01  | 2.5" x 2.5" x 7"      | 2.5 LB  |
| Cascata Pump Dispenser - Polished<br>Gold   |             |                       |         |
| Polished Gold                               | CAS-CLR-04  | 2.5" x 2.5" x 7"      | 2.5 LB  |
| Cascata Canister                            |             |                       |         |
| Polished Chrome                             | CAS-CLR-CN1 | 4" x 4" x 4.25"       | 3 LB    |
| Cascata Tumbler                             | CAS-CLR-TU  | 3" x 3" x 3.25"       | 1 LB    |
| Cascata Soap Dish                           | CAS-CLR-SD  | 4.5" x 4.5" x 1.5"    | 1 LB    |
| Cascata Tray                                | CAS-CLR-TR  | 7" x 11" x 1.5"       | 2.25 LB |