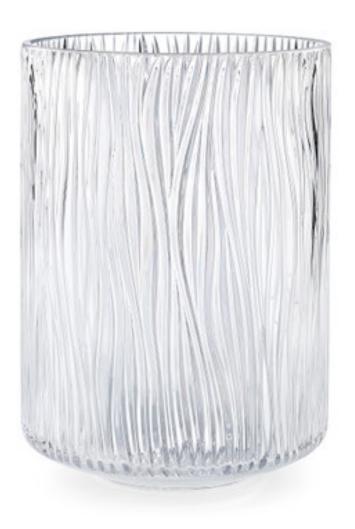

## CASCATA WASTE BASKET

Our Italian artisans create this dazzling crystal waste basket using incredible skills at the cutting wheel. The deeply faceted "waves" are uniquely interpreted on each piece. Made in Italy. Please be aware that tiny bubbles may randomly appear within an item. This is part of the handmade nature of our production and is not considered defective.