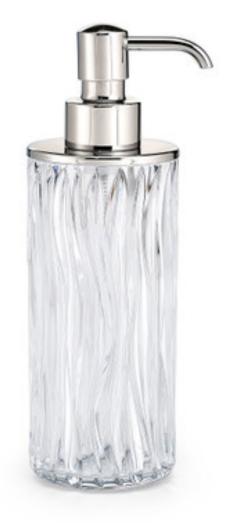

## CASCATA PUMP DISPENSER -POLISHED CHROME

Our Italian artisans create this dazzling crystal soap dispenser using incredible skills at the cutting wheel. The deeply faceted "waves" are uniquely interpreted on each piece. Made in Italy. Please be aware that tiny bubbles may randomly appear within an item. This is part of the handmade nature of our production and is not considered defective.

| MATERIAL                                    | COLOR      | COUNTRY OF ORIG  | COUNTRY OF ORIGIN |  |
|---------------------------------------------|------------|------------------|-------------------|--|
| 24% Lead Crystal                            | Clear      | Italy            |                   |  |
|                                             |            |                  |                   |  |
| ITEM                                        | NUMBER     | LXWXH (in)       | WT (lb)           |  |
|                                             |            |                  |                   |  |
| Cascata Pump Dispenser - Polished<br>Chrome |            |                  |                   |  |
| Polished Chrome                             | CAS-CLR-01 | 2.5" x 2.5" x 7" | 2.5 LB            |  |