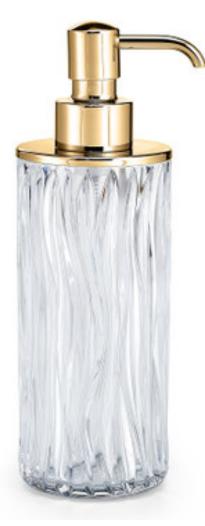

## CASCATA PUMP DISPENSER -POLISHED GOLD

Our Italian artisans create this dazzling crystal soap dispenser using incredible skills at the cutting wheel. The deeply faceted "waves" are uniquely interpreted on each piece. Made in Italy. Please be aware that tiny bubbles may randomly appear within an item. This is part of the handmade nature of our production and is not considered defective.

| MATERIAL                                  | COLOR      | COUNTRY OF ORIG  | COUNTRY OF ORIGIN |  |
|-------------------------------------------|------------|------------------|-------------------|--|
| 24% Lead Crystal                          | Clear      | Italy            |                   |  |
| ITEM                                      | NUMBER     | LXWXH (in)       | WT (Ib)           |  |
| Cascata Pump Dispenser - Polished<br>Gold |            |                  |                   |  |
| Polished Gold                             | CAS-CLR-04 | 2.5" x 2.5" x 7" | 2.5 LB            |  |
|                                           |            |                  |                   |  |