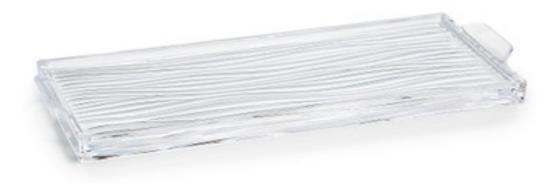

## CASCATA TRAY

Our Italian artisans create this dazzling crystal vanity tray using incredible skills at the cutting wheel. The deeply faceted "waves" are uniquely interpreted on each piece. Made in Italy. Please be aware that tiny bubbles may randomly appear within an item. This is part of the handmade nature of our production and is not considered defective.

| MATERIAL         | COLOR      | COUNTRY OF ORIGIN |         |
|------------------|------------|-------------------|---------|
| 24% Lead Crystal | Clear      | Italy             |         |
| ITEM             | NUMBER     | LXWXH (in)        | WT (Ib) |
| Cascata Tray     | CAS-CLR-TR | 7" x 11" x 1.5"   | 2.25 LB |