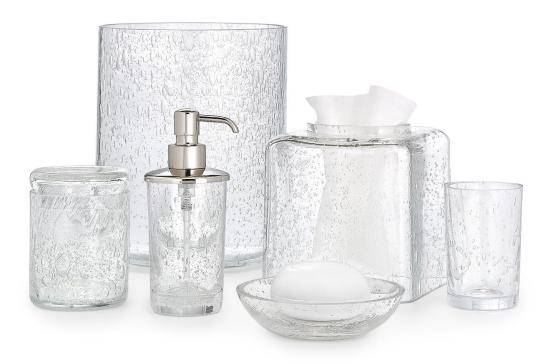

## **FRESCA**

Our glass artisans in Tuscany
"seed" molten glass with tiny air
bubbles to create this wonderful
pattern. Each piece is unique.
Made in Italy. Please be aware that
tiny bubbles may randomly
appear within an item. This is part
of the handmade nature of our
production and is not considered
defective.

|                                            |                | COUNTRY OF ORIGIN     |         |
|--------------------------------------------|----------------|-----------------------|---------|
| MATERIAL<br>Glass                          | COLOR          |                       |         |
|                                            |                | Italy                 |         |
| ITEM                                       | NUMBER         | LXWXH (in)            | WT (lb) |
| Fresca Waste Basket                        | 22-74203-46467 | 8" x 8" x 10"         | 7.5 LB  |
| Fresca Tissue Cover                        | 22-03425-01855 | 6" x 6" x 7"          | 5 LB    |
| Fresca Pump Dispenser - Polished<br>Nickel |                |                       |         |
| Polished Nickel                            | FRE-CLR-07     | 2.25" x 2.25" x 7"    | 1 LB    |
| Fresca Canister                            | 22-46986-34817 | 3.25" x 3.25" x 4.75" | 1 LB    |
| Fresca Tumbler                             | 22-00850-01748 | 2.75" x 2.75" x 4.25" | 0.5 LB  |
| Fresca Soap Dish                           | 22-21212-02181 | 5.5" x 5.5" x 1"      | 1 LB    |