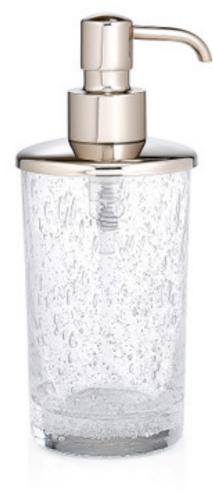

## FRESCA PUMP DISPENSER -POLISHED NICKEL

Our glass artisans in Tuscany "seed" molten glass with tiny air bubbles to create the wonderful pattern on this soap dispenser. Each piece is unique. Made in Italy. Please be aware that tiny bubbles may randomly appear within an item. This is part of the handmade nature of our production and is not considered defective.

| MATERIAL                                   | COLOR      | COUNTRY OF ORIG    | COUNTRY OF ORIGIN |  |
|--------------------------------------------|------------|--------------------|-------------------|--|
| Glass                                      | Clear      | Italy              |                   |  |
|                                            |            |                    |                   |  |
| ITEM                                       | NUMBER     | LXWXH (in)         | WT (lb)           |  |
|                                            |            |                    |                   |  |
| Fresca Pump Dispenser - Polished<br>Nickel |            |                    |                   |  |
| Polished Nickel                            | FRE-CLR-07 | 2.25" x 2.25" x 7" | 1 LB              |  |