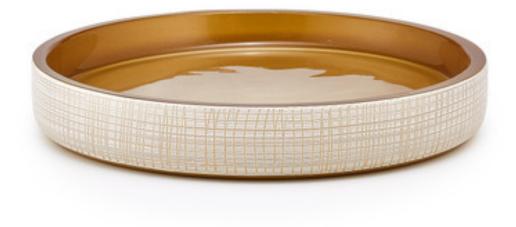

## WOVEN GOLD TRAY

This gold bathroom tray has a distinctive "woven" texture created as layers of gold and ivory enamel are combed over mouthblown glass. A final firing in the kiln fuses the enamel to glass. The gold enamel gives each piece a subtle shimmer; the handapplied process makes each piece unique. Made in Italy. Please be aware that tiny bubbles may randomly appear within an item. This is part of the handmade nature of our production and is not considered defective.

| MATERIAL        | COLOR      | COUNTRY OF ORIGIN     |         |
|-----------------|------------|-----------------------|---------|
| Glass           | Gold/Ivory | Italy                 |         |
| ITEM            | NUMBER     | LXWXH (in)            | WT (Ib) |
| Woven Gold Tray | WOV-WG-TR  | 8.75" x 8.75" x 1.25" | 1 LB    |