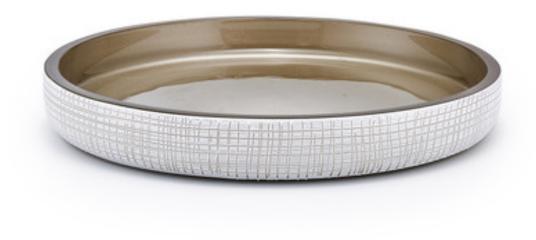

## WOVEN PLATINUM TRAY

This luxurious silver bath vanity tray has a distinctive "woven" look created by combing layers of platinum and ivory enamel over mouth-blown glass. The platinum enamel gives each piece a subtle shimmer; the hand-applied process makes each piece unique. Made in Italy. Please be aware that tiny bubbles may randomly appear within an item. This is part of the handmade nature of our production and is not considered defective.

| MATERIAL            | COLOR        | COUNTRY OF ORIGIN     |         |
|---------------------|--------------|-----------------------|---------|
| Glass               | Silver/Ivory | Italy                 |         |
| ITEM                | NUMBER       | LXWXH (in)            | WT (lb) |
| Woven Platinum Tray | WOV-WP-TR    | 8.75" x 8.75" x 1.25" | 1 LB    |