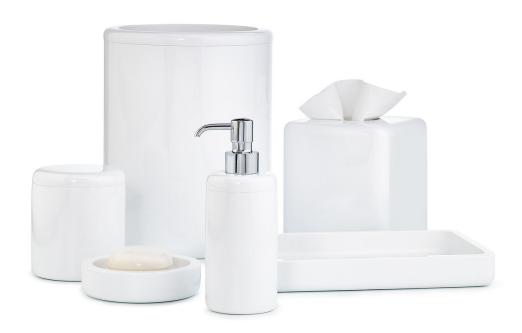

## DOME WHITE GLOSS

Appealing shapes and a glossy shine give these modern white bath accessories a cool, contemporary vibe. Each piece is individually cast in solid resin. The brilliant finish is the result of multiple polishing steps. Made in Brazil.

| MATERIAL                        | COLOR        | COUNTRY OF ORIGIN     |         |
|---------------------------------|--------------|-----------------------|---------|
| Cast Resin                      | Powder White | Brazil                |         |
|                                 |              |                       |         |
| ITEM                            | NUMBER       | LXWXH (in)            | WT (lb) |
| Dome White Gloss Waste Basket   | DOME-WHT-WB  | 8" x 8" x 10.5"       | 5 LB    |
| Dome White Gloss Tissue Cover   | DOME-WHT-TC  | 5.5" x 5.5" x 6"      | 2 LB    |
| Dome White Gloss Pump Dispenser |              |                       |         |
| Polished Chrome                 | DOME-WHT-01  | 2.5" x 2.5" x 7.5"    | 1 LB    |
| Satin Chrome                    | DOME-WHT-08  | 2.5" x 2.5" x 7.5"    | 1 LB    |
| Polished Nickel                 | DOME-WHT-07  | 2.5" x 2.5" x 7.5"    | 1 LB    |
| Satin Nickel                    | DOME-WHT-10  | 2.5" x 2.5" x 7.5"    | 1 LB    |
| Brushed Nickel                  | DOME-WHT-13  | 2.5" x 2.5" x 7.5"    | 1 LB    |
| Polished Gold                   | DOME-WHT-04  | 2.5" x 2.5" x 7.5"    | 1 LB    |
| Satin Gold                      | DOME-WHT-09  | 2.5" x 2.5" x 7.5"    | 1 LB    |
| Polished Brass                  | DOME-WHT-16  | 2.5" x 2.5" x 7.5"    | 1 LB    |
| Matte Brass                     | DOME-WHT-19  | 2.5" x 2.5" x 7.5"    | 1 LB    |
| Brushed Brass                   | DOME-WHT-20  | 2.5" x 2.5" x 7.5"    | 1 LB    |
| Unplated Brass                  | DOME-WHT-03  | 2.5" x 2.5" x 7.5"    | 1 LB    |
| Burnished Brass                 | DOME-WHT-05  | 2.5" x 2.5" x 7.5"    | 1 LB    |
| Matte Bronze                    | DOME-WHT-11  | 2.5" x 2.5" x 7.5"    | 1 LB    |
| Dome White Gloss Canister       | DOME-WHT-CN  | 4" x 4" x 4.5"        | 1 LB    |
| Dome White Gloss Brush Holder   | DOME-WHT-BH  | 3" x 3" x 4.25"       | 0.5 LB  |
| Dome White Gloss Soap Dish      | DOME-WHT-SD  | 4.75" x 4.75" x 1.25" | 0.5 LB  |
| Dome White Gloss Tray           | DOME-WHT-TR  | 7" x 11" x 1.5"       | 1.5 LB  |
|                                 |              |                       |         |