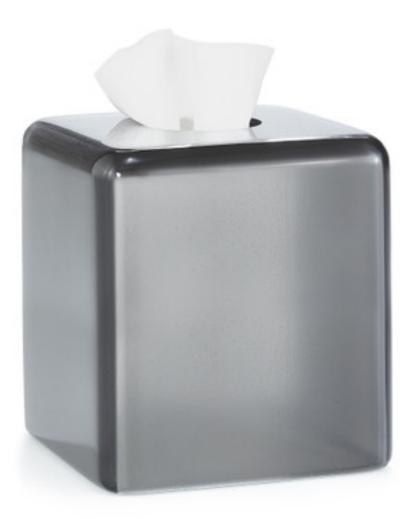

## DOME SMOKE GLOSS TISSUE COVER

We love the way light transforms this translucent gray tissue box cover. Each graphite-tinted piece is individually cast in solid resin by artisans in Brazil. The refreshingly simple shapes and flawless finish are the result of multiple polishing steps. Made in Brazil.