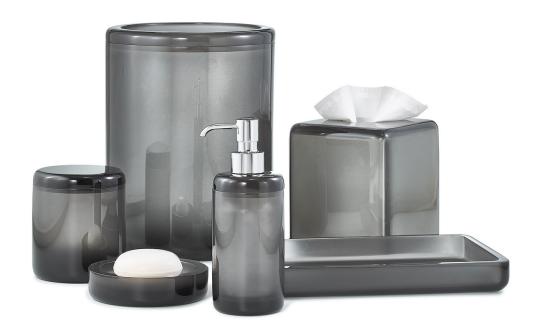

## DOME SMOKE GLOSS

We love the way light transforms these translucent gray bath accessories. Each graphite-tinted piece is individually cast in solid resin by artisans in Brazil. The refreshingly simple shapes and flawless finish are the result of multiple polishing steps. Made in Brazil.

| MATERIAL                        | COLOR       | COUNTRY OF ORI        | COUNTRY OF ORIGIN |  |
|---------------------------------|-------------|-----------------------|-------------------|--|
| Cast Resin                      | Graphite    | Brazil                |                   |  |
|                                 |             |                       |                   |  |
| ITEM                            | NUMBER      | LXWXH (in)            | WT (lb)           |  |
| Dome Smoke Gloss Waste Basket   | DOME-SMK-WB | 8" x 8" x 10.5"       | 5 LB              |  |
| Dome Smoke Gloss Tissue Cover   | DOME-SMK-TC | 5.5" x 5.5" x 6"      | 2 LB              |  |
| Dome Smoke Gloss Pump Dispenser |             |                       |                   |  |
| Polished Chrome                 | DOME-SMK-01 | 2.5" x 2.5" x 7.5"    | 1 LB              |  |
| Satin Chrome                    | DOME-SMK-08 | 2.5" x 2.5" x 7.5"    | 1 LB              |  |
| Polished Nickel                 | DOME-SMK-07 | 2.5" x 2.5" x 7.5"    | 1 LB              |  |
| Satin Nickel                    | DOME-SMK-10 | 2.5" x 2.5" x 7.5"    | 1 LB              |  |
| Brushed Nickel                  | DOME-SMK-13 | 2.5" x 2.5" x 7.5"    | 1 LB              |  |
| Polished Gold                   | DOME-SMK-04 | 2.5" x 2.5" x 7.5"    | 1 LB              |  |
| Satin Gold                      | DOME-SMK-09 | 2.5" x 2.5" x 7.5"    | 1 LB              |  |
| Polished Brass                  | DOME-SMK-16 | 2.5" x 2.5" x 7.5"    | 1 LB              |  |
| Matte Brass                     | DOME-SMK-19 | 2.5" x 2.5" x 7.5"    | 1 LB              |  |
| Brushed Brass                   | DOME-SMK-20 | 2.5" x 2.5" x 7.5"    | 1 LB              |  |
| Unplated Brass                  | DOME-SMK-03 | 2.5" x 2.5" x 7.5"    | 1 LB              |  |
| Burnished Brass                 | DOME-SMK-05 | 2.5" x 2.5" x 7.5"    | 1 LB              |  |
| Matte Bronze                    | DOME-SMK-11 | 2.5" x 2.5" x 7.5"    | 1 LB              |  |
| Dome Smoke Gloss Canister       | DOME-SMK-CN | 4" x 4" x 4.5"        | 1 LB              |  |
| Dome Smoke Gloss Brush Holder   | DOME-SMK-BH | 3" x 3" x 4.25"       | 0.5 LB            |  |
| Dome Smoke Gloss Soap Dish      | DOME-SMK-SD | 4.75" x 4.75" x 1.25" | 0.5 LB            |  |
| Dome Smoke Gloss Tray           | DOME-SMK-TR | 7" x 11" x 1.5"       | 1.5 LB            |  |