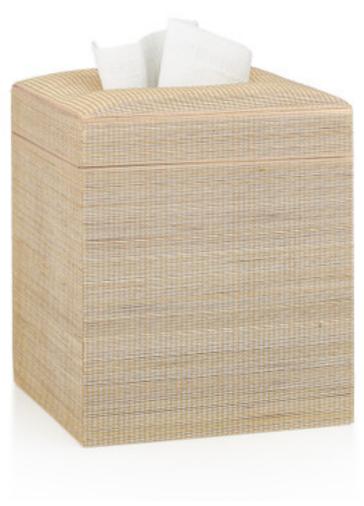

## ARABA FLAX TISSUE COVER

This naturally beautiful tissue box cover is clad in finely woven palm fibers. The enclosed box keeps your tissues off the counter; a hinged lid provides easy access for refills. The fibers are sustainably sourced from the soft, unopened leaves of the Buri palm and expertly woven by artisans using skills passed through generations. Made in the Philippines.

| MATERIAL                | COLOR      | COUNTRY OF ORIGIN |         |
|-------------------------|------------|-------------------|---------|
| Natural Palm Buntal     | Biscuit    | Philippines       |         |
| ITEM                    | NUMBER     | LXWXH (in)        | WT (lb) |
| Araba Flax Tissue Cover | ABA-FLA-TC | 5" x 5" x 5.5"    | 1 LB    |