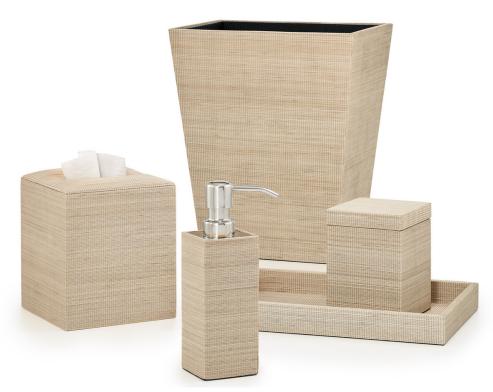

## ARABA FLAX

A natural touch for the bath, clad in finely woven palm fibers. The fibers are sustainably sourced from the soft, unopened leaves of the Buri palm and expertly woven by artisans using skills passed through generations. The tissue cover is a beautifully constructed box with a hinged lid. Made in the Philippines.

| MATERIAL                  | COLOR      | COUNTRY OF ORI      | COUNTRY OF ORIGIN |  |
|---------------------------|------------|---------------------|-------------------|--|
| Natural Palm Buntal       | Biscuit    | Philippines         |                   |  |
|                           |            |                     |                   |  |
| ITEM                      | NUMBER     | LXWXH (in)          | WT (lb)           |  |
| Araba Flax Waste Basket   | ABA-FLA-WB | 7.5" x 10" x 12"    | 2.25 LB           |  |
| Araba Flax Tissue Cover   | ABA-FLA-TC | 5" x 5" x 5.5"      | 1 LB              |  |
| Araba Flax Pump Dispenser |            |                     |                   |  |
| Stainless Steel           | ABA-FLA-61 | 2.25" x 2.25" x 7"  | 0.75 LB           |  |
| Araba Flax Canister       | ABA-FLA-CN | 3.5" x 3.5" x 4.75" | 0.5 LB            |  |
| Araba Flax Tray           | ABA-FLA-TR | 7" x 11" x 1.25"    | 0.65 LB           |  |