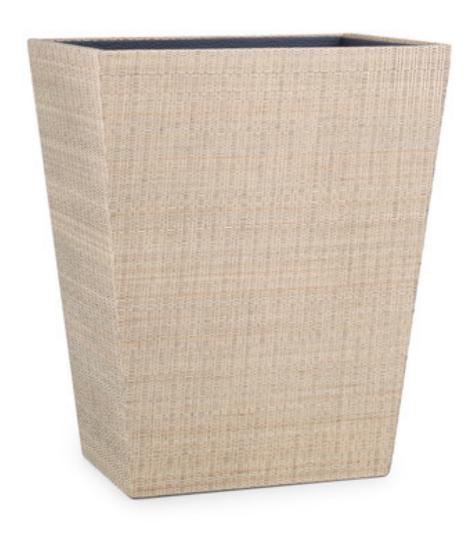

## ARABA TWEED WASTE BASKET

A classic "tweed" pattern in finely woven palm fiber. Produced in the Philippines, where the artistry of buntal weaving has flourished for over a century, each beautifully tailored piece is sustainably sourced from the soft, unopened leaves of the Buri palm. The natural fibers are expertly woven by artisans using skills passed through generations. Made in the Philippines.

| MATERIAL                 | COLOR        | COUNTRY OF ORIGIN |         |
|--------------------------|--------------|-------------------|---------|
| Natural Palm Buntal      | Pepper Tweed | Philippines       |         |
| ITEM                     | NUMBER       | LXWXH (in)        | WT (lb) |
| Araba Tweed Waste Basket | ABA-PEP-WB   | 7.5" x 10" x 12"  | 2.25 LB |