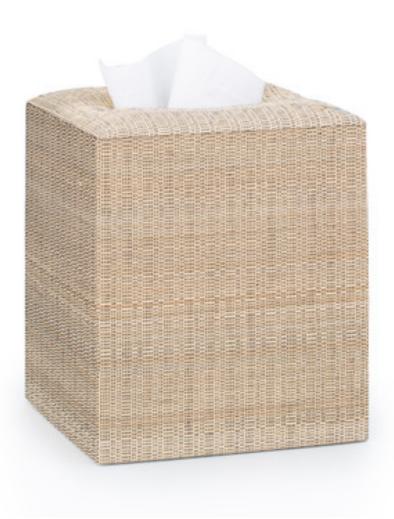

## ARABA TWEED TISSUE COVER

A classic "tweed" pattern in finely woven palm fiber. Produced in the Philippines, where the artistry of buntal weaving has flourished for over a century. The enclosed box keeps your tissues off the counter; a hinged lid provides easy access for refills. The natural fibers are expertly woven by artisans using skills passed through generations. Made in the Philippines.

| MATERIAL                 | COLOR        | COUNTRY OF ORIGIN |         |
|--------------------------|--------------|-------------------|---------|
| Natural Palm Buntal      | Pepper Tweed | Philippines       |         |
| ITEM                     | NUMBER       | L X W X H (in)    | WT (lb) |
| Araba Tweed Tissue Cover | ABA-PEP-TC   | 5" x 5" x 5.5"    | 1 LB    |