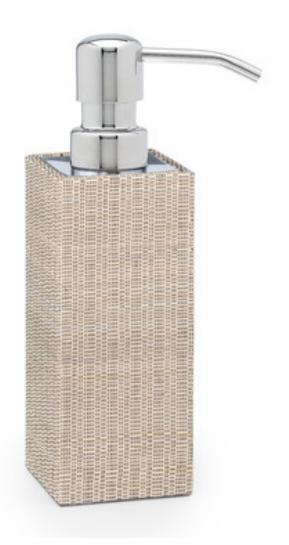

## ARABA TWEED PUMP DISPENSER

A classic "tweed" pattern in finely woven palm fiber. Produced in the Philippines, where the artistry of buntal weaving has flourished for over a century, each beautifully tailored piece is sustainably sourced from the soft, unopened leaves of the Buri palm. The natural fibers are expertly woven by artisans using skills passed through generations. Made in the Philippines.