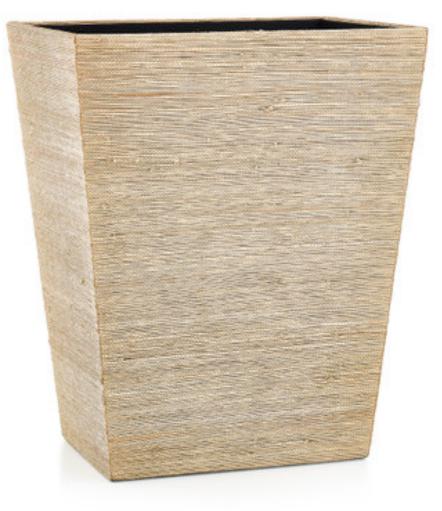

## ARABA RAFFIA WASTE BASKET

Natural raffia lends a wonderful rustic texture to this wastebasket. The raffia fibers are sustainably sourced from indigenous palm trees in the Philippines, where the the tradition of weaving has flourished for over a century. The coloring and texture of this wonderful material is completely natural, making each piece unique. Made in the Philippines.

| MATERIAL                  | COLOR      | COUNTRY OF ORIGIN |         |
|---------------------------|------------|-------------------|---------|
| Natural Palm Raffia       | Granola    | Philippines       |         |
| ITEM                      | NUMBER     | L X W X H (in)    | WT (lb) |
| Araba Raffia Waste Basket | ABA-RAF-WB | 7.5" x 10" x 12"  | 2.25 LB |