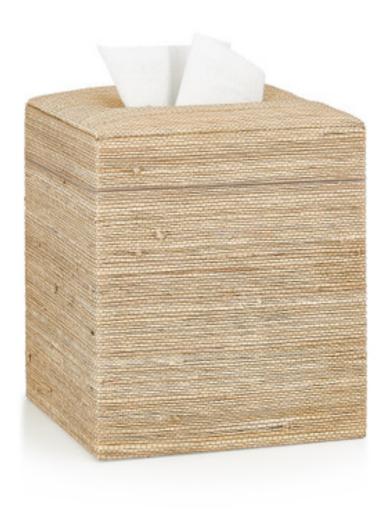

## ARABA RAFFIA TISSUE COVER

Natural raffia lends a wonderful rustic texture to this tissue box cover. The raffia fibers are sustainably sourced from indigenous palm trees in the Philippines, where the the tradition of weaving has flourished for over a century. The coloring and texture of this wonderful material is completely natural, making each piece unique. Made in the Philippines.

| MATERIAL                  | COLOR      | COUNTRY OF ORIGIN |         |
|---------------------------|------------|-------------------|---------|
| Natural Palm Raffia       | Granola    | Philippines       |         |
| ITEM                      | NUMBER     | LXWXH (in)        | WT (lb) |
| Araba Raffia Tissue Cover | ABA-RAF-TC | 5" x 5" x 5.5"    | 1 LB    |