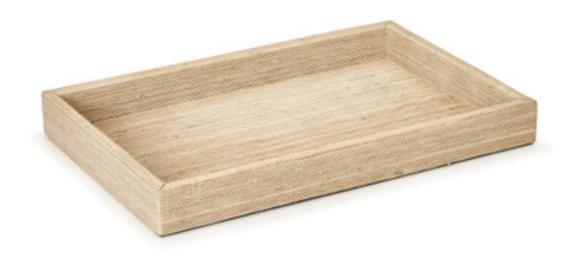

## ARABA RAFFIA TRAY

Natural raffia lends a wonderful rustic texture to this bath vanity tray. The raffia fibers are sustainably sourced from indigenous palm trees in the Philippines, where the the tradition of weaving has flourished for over a century. The coloring and texture of this wonderful material is completely natural, making each piece unique. Made in the Philippines.

| MATERIAL            | COLOR      | COUNTRY OF ORIGIN |         |
|---------------------|------------|-------------------|---------|
| Natural Palm Raffia | Granola    | Philippines       |         |
| ITEM                | NUMBER     | LXWXH(in)         | WT (lb) |
| Araba Raffia Tray   | ABA-RAF-TR | 7" x 11" x 1.25"  | 0.65 LB |