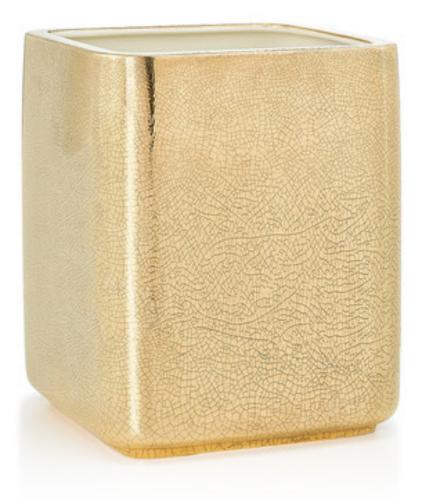

## PIA GOLD WASTE BASKET

Our Italian artisans create this wonderful "crackle" ceramic using a fine bisque and a rich glaze imbued with 14 karat gold. The process is painstaking, requiring a nuanced combination of glaze, firing temperature and timing. A hand-rubbed pigment enhances the crackle effect. Made in Italy.

| MATERIAL              | COLOR        | COUNTRY OF ORIGIN |         |
|-----------------------|--------------|-------------------|---------|
| Ceramic               | Gold Crackle | Italy             |         |
| ITEM                  | NUMBER       | LXWXH (in)        | WT (Ib) |
| Pia Gold Waste Basket | PIA-GLD-WB   | 8" x 8" x 9.5"    | 4.5 LB  |