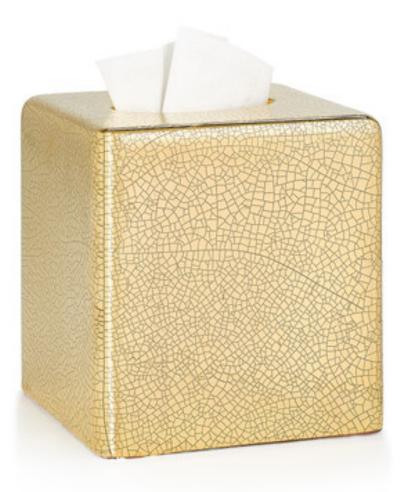

## PIA GOLD TISSUE COVER

Our Italian artisans create this wonderful "crackle" ceramic using a fine bisque and a rich glaze imbued with 14 karat gold. The process is painstaking, requiring a nuanced combination of glaze, firing temperature and timing. A hand-rubbed pigment enhances the crackle effect. Made in Italy.