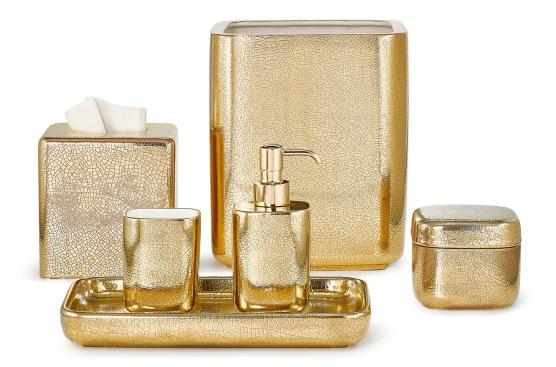

## PIA GOLD

Our Italian artisans create this wonderful "crackle" ceramic using a fine bisque and a rich glaze imbued with 14 karat gold. The process is painstaking, requiring a nuanced combination of glaze, firing temperature and timing. A hand-rubbed pigment enhances the crackle effect. Made in Italy.

| MATERIAL<br>Ceramic     | COLOR<br>Gold Crackle | COUNTRY OF ORIGIN   |         |
|-------------------------|-----------------------|---------------------|---------|
|                         |                       | Italy               |         |
| ITEM                    | NUMBER                | LXWXH (in)          | WT (Ib) |
| Pia Gold Waste Basket   | PIA-GLD-WB            | 8" x 8" x 9.5"      | 4.5 LB  |
| Pia Gold Tissue Cover   | PIA-GLD-TC            | 5.5" x 5.5" x 6"    | 2 LB    |
| Pia Gold Pump Dispenser |                       |                     |         |
| Polished Gold           | PIA-GLD-04            | 2.5" x 2.5" x 6.75" | 1 LB    |
| Satin Gold              | PIA-GLD-09            | 2.5" x 2.5" x 6.75" | 1 LB    |
| Polished Brass          | PIA-GLD-16            | 2.5" x 2.5" x 6.75" | 1 LB    |
| Matte Brass             | PIA-GLD-19            | 2.5" x 2.5" x 6.75" | 1 LB    |
| Brushed Brass           | PIA-GLD-20            | 2.5" x 2.5" x 6.75" | 1 LB    |
| Unplated Brass          | PIA-GLD-03            | 2.5" x 2.5" x 6.75" | 1 LB    |
| Burnished Brass         | PIA-GLD-05            | 2.5" x 2.5" x 6.75" | 1 LB    |
| Pia Gold Canister       | PIA-GLD-CN            | 4" x 4" x 3.5"      | 1 LB    |
| Pia Gold Brush Holder   | PIA-GLD-BH            | 2.5" x 2.5" x 4"    | 0.5 LB  |
| Pia Gold Tray           | PIA-GLD-AT            | 11" x 7" x 1"       | 2 LB    |