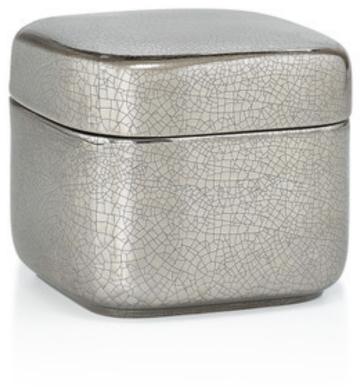

## PIA SILVER CANISTER

To create this distinctive "crackle" effect, our Italian artisans start with fine bisque ceramic and a rich platinum glaze. The crackled pattern emerges from the kiln with a nuanced combination of glaze, firing temperature and timing. A hand-rubbed pigment enhances the effect. Made in Italy.