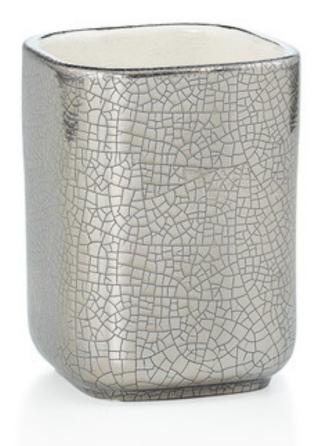

## PIA SILVER BRUSH HOLDER

To create this distinctive "crackle" effect, our Italian artisans start with fine bisque ceramic and a rich platinum glaze. The crackled pattern emerges from the kiln with a nuanced combination of glaze, firing temperature and timing. A hand-rubbed pigment enhances the effect. Made in Italy.

| MATERIAL                | COLOR            | COUNTRY OF ORIGIN |         |
|-------------------------|------------------|-------------------|---------|
| Ceramic                 | Platinum Crackle | Italy             |         |
| ITEM                    | NUMBER           | LXWXH (in)        | WT (lb) |
| Pia Silver Brush Holder | PIA-SLV-BH       | 2.5" x 2.5" x 4"  | 0.5 LB  |