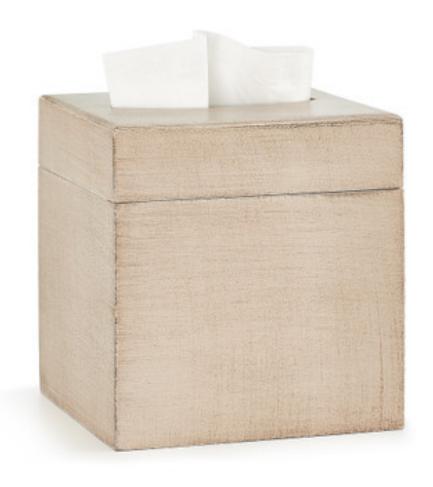

## RIVIERA TAUPE TISSUE COVER

A charming vintage look in a beautifully neutral color: this taupe tissue box is perfect for any room in the house. The enclosed box keeps your tissues off the counter; a hinged lid provides easy access for refills. Each piece is constructed of wood, painted by hand and lightly rubbed with antique glaze to deepen the color. An acrylic topcoat protects the finish and adds just a bit of gloss. The tissue cover is hinged. Made In Italy.