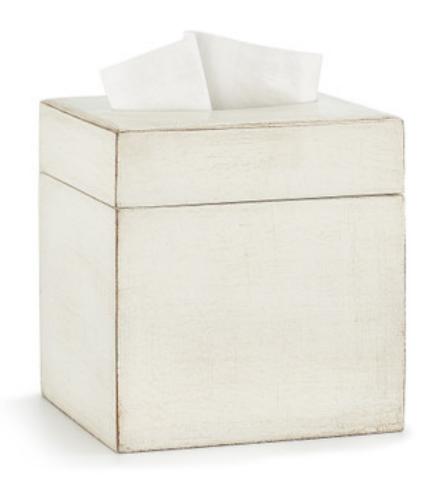

## RIVIERA IVORY TISSUE COVER

A lovely ivory tissue box in just the right shade of ivory - perfect for use in the bathroom, bedroom or nursery. The enclosed box keeps your tissues off the counter; a hinged lid provides easy access for refills. Each piece is constructed of wood, painted by hand and lightly rubbed with antique glaze to deepen the color. An acrylic topcoat protects the finish and adds just a bit of gloss. Made In Italy.