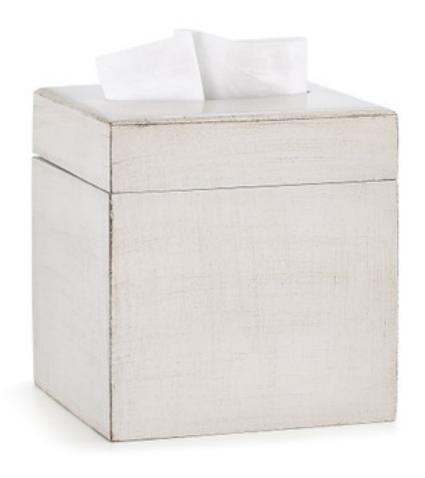

## RIVIERA GRAY TISSUE COVER

This lightly antiqued gray tissue box has a charming vintage look. Each piece is constructed of wood, painted by hand and lightly rubbed with antique glaze to deepen the color. An acrylic topcoat protects the finish and adds just a bit of gloss. The enclosed box keeps your tissues off the counter; a hinged lid provides easy access for refills. Made In Italy.