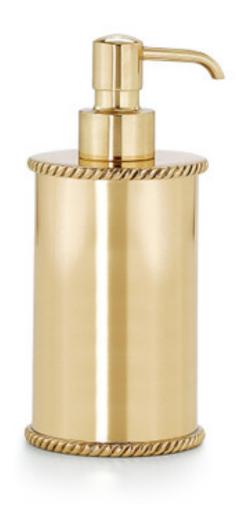

## CORDA POLISHED BRASS PUMP DISPENSER

This beautifully polished brass soap dispenser walks the line between modern and traditional bath decor, combining a sleek seamless cylinder with just a touch of decorative trim. Includes a premium quality, solid brass pump mechanism. The brass is sealed to prevent tarnish.