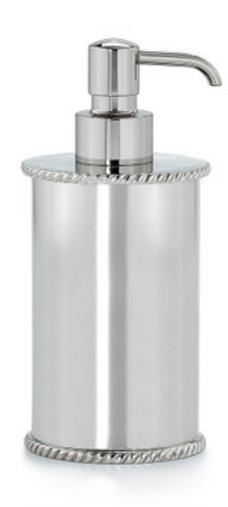

## CORDA POLISHED NICKEL PUMP DISPENSER

This rich polished nickel soap dispenser walks the line between modern and traditional bath decor, combining a sleek seamless cylinder with just a touch of decorative trim. Each heavy, substantial piece is crafted of solid brass and plated in nickel. Includes a premium quality, solid brass pump mechanism. Made in India.

| MATERIAL                                | COLOR           | COUNTRY OF ORIGIN |         |
|-----------------------------------------|-----------------|-------------------|---------|
| -                                       | Polished Nickel | India             |         |
| ITEM                                    | NUMBER          | L X W X H (in)    | WT (lb) |
| Corda Polished Nickel Pump<br>Dispenser |                 |                   |         |
| Polished Nickel                         | COR-NIC-07      | 3" x 3" x 7"      | 1.5 LB  |