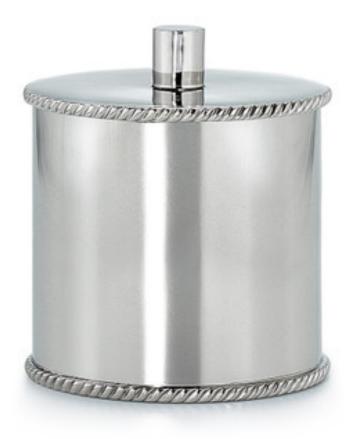

## CORDA POLISHED NICKEL CANISTER

This rich polished nickel accessories walk the line between modern and traditional bath decor, combining sleek seamless cylinders with just a touch of decorative trim. Each heavy, substantial piece is crafted of solid brass and plated in nickel. Made in India.