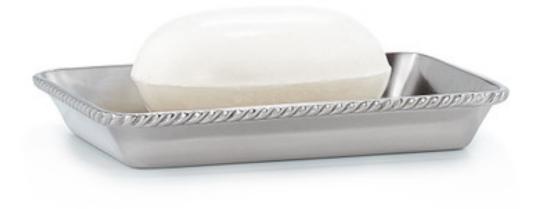

## CORDA POLISHED NICKEL SOAP DISH

This beautifully polished soap dish walks the line between modern and traditional bath decor, combining sleek seamless metal with just a touch of decorative trim. Each heavy, substantial piece is crafted of solid brass and plated in nickel. Made in India.