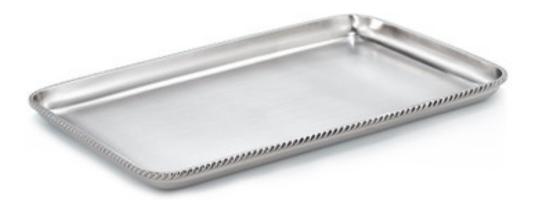

## CORDA POLISHED NICKEL TRAY

This rich polished nickel tray walks the line between modern and traditional bath decor, combining sleek seamless metal with just a touch of decorative trim. It's a convenient size for hand towels or your favorite bath amenities. Each heavy, substantial piece is crafted of solid brass and plated in nickel. Made in India.

| MATERIAL                   | COLOR           | COUNTRY OF ORIGIN    |         |
|----------------------------|-----------------|----------------------|---------|
| -                          | Polished Nickel | India                |         |
| ITEM                       | NUMBER          | LXWXH (in)           | WT (Ib) |
| Corda Polished Nickel Tray | COR-NIC-TR      | 11.5" x 7.5" x 0.75" | 1.5 LB  |