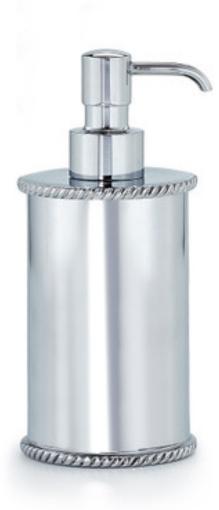

## CORDA POLISHED CHROME PUMP DISPENSER

This gleaming chrome soap dispenser walks the line between modern and traditional bath decor, combining a sleek seamless cylinder with just a touch of decorative trim. Each heavy, substantial piece is crafted of solid brass, plated in chrome. Includes a premium quality, solid brass pump mechanism. Made in India.