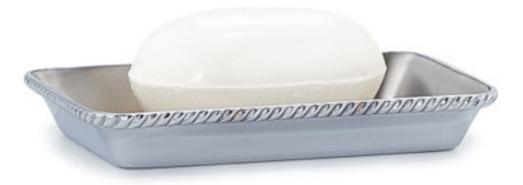

## CORDA POLISHED CHROME SOAP DISH

This beautifully polished soap dish walks the line between modern and traditional bath decor, combining sleek seamless metal with just a touch of decorative trim. Each heavy, substantial piece is crafted of solid brass, plated in chrome. Made in India.

| MATERIAL                        | COLOR           | COUNTRY OF ORIGIN     |         |
|---------------------------------|-----------------|-----------------------|---------|
| -                               | Polished Chrome | India                 |         |
| ITEM                            | NUMBER          | LXWXH (in)            | WT (lb) |
| Corda Polished Chrome Soap Dish | COR-CHR-SD      | 5.75" x 4.25" x 0.75" | 1 LB    |