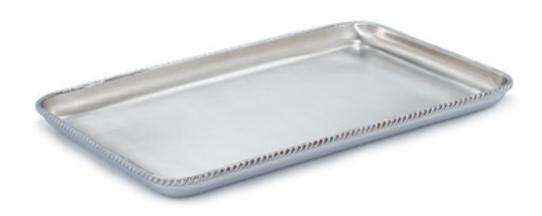

## CORDA POLISHED CHROME TRAY

This gleaming chrome tray walks the line between modern and traditional bath decor, combining sleek seamless metal with just a touch of decorative trim. It's a convenient size for hand towels or your favorite bath amenities. Each heavy, substantial piece is crafted of solid brass, plated in chrome. Made in India.

| MATERIAL                   | COLOR           | COUNTRY OF ORIGIN    |         |
|----------------------------|-----------------|----------------------|---------|
| -                          | Polished Chrome | India                |         |
| ITEM                       | NUMBER          | L X W X H (in)       | WT (lb) |
| Corda Polished Chrome Tray | COR-CHR-TR      | 11.5" x 7.5" x 0.75" | 1.5 LB  |