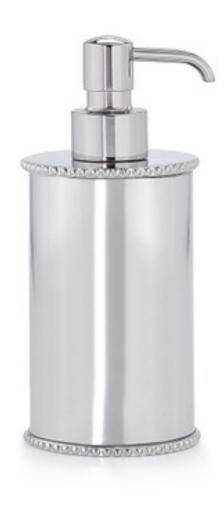

## PUNTO POLISHED NICKEL PUMP DISPENSER

This rich polished nickel soap dispenser works well in almost any bath decor. The design pairs a sleek cylinder with playful beaded trim. Each heavy, substantial piece is crafted of solid brass, plated in nickel. Made in India. Includes a premium quality, solid brass pump mechanism.

| MATERIAL                                | COLOR           | COUNTRY OF OR | COUNTRY OF ORIGIN |  |
|-----------------------------------------|-----------------|---------------|-------------------|--|
| -                                       | Polished Nickel | India         |                   |  |
| ITEM                                    | NUMBER          | LXWXH (in)    | WT (lb)           |  |
| Punto Polished Nickel Pump<br>Dispenser |                 |               |                   |  |
| Polished Nickel                         | PUN-NIC-07      | 3" x 3" x 7"  | 1.5 LB            |  |