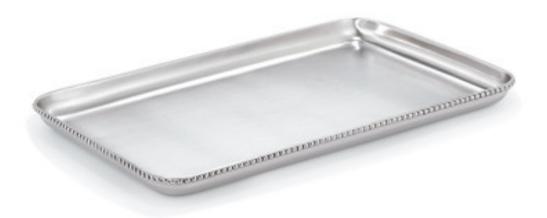

## PUNTO POLISHED NICKEL TRAY

This rich polished nickel tray works well in almost any bath decor, combining sleek seamless metal with beaded trim. It's a convenient size for hand towels or your favorite bath amenities. Each heavy, substantial piece is crafted of solid brass and plated in nickel. Made in India.

| MATERIAL                   | COLOR           | COUNTRY OF ORIGIN    |         |
|----------------------------|-----------------|----------------------|---------|
| -                          | Polished Nickel |                      |         |
| ITEM                       | NUMBER          | LXWXH (in)           | WT (lb) |
| Punto Polished Nickel Tray | PUN-NIC-TR      | 11.5" x 7.5" x 0.75" | 1.5 LB  |