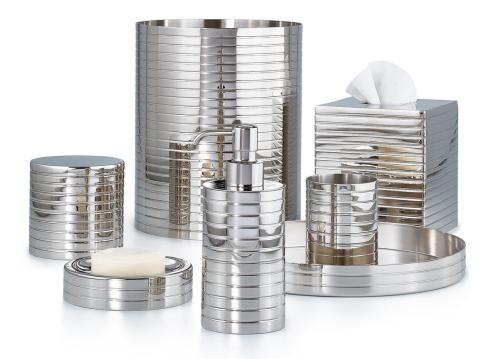

## ROLLO POLISHED NICKEL

Bold sculpted bands and a rich plated finish give these nickel bath accessories a cool vibe. Each heavy, substantial piece is crafted of heavy brass and plated in nickel. Made in India.

| MATERIAL                                | COLOR           | COUNTRY OF ORIG       | COUNTRY OF ORIGIN |  |
|-----------------------------------------|-----------------|-----------------------|-------------------|--|
| Plated Brass                            | Polished Nickel | India                 |                   |  |
| ITEM                                    | NUMBER          | LXWXH (in)            | WT (lb)           |  |
|                                         | -               |                       |                   |  |
| Rollo Polished Nickel Waste Basket      | ROL-NIC-WB      | 8" x 8" x 10"         | 5 LB              |  |
| Rollo Polished Nickel Tissue Cover      | ROL-NIC-TC      | 4.75" x 4.75" x 5.5"  | 4 LB              |  |
| Rollo Polished Nickel Pump<br>Dispenser |                 |                       |                   |  |
| Polished Nickel                         | ROL-NIC-07      | 3" x 3" x 7"          | 1.5 LB            |  |
| Rollo Polished Nickel Canister          | ROL-NIC-CN      | 4.25" x 4.25" x 4.75" | 1.5 LB            |  |
| Rollo Polished Nickel Brush Holder      | ROL-NIC-BH      | 3" x 3" x 4"          | 1 LB              |  |
| Rollo Polished Nickel Tray              | ROL-NIC-TR      | 11.5" x 7.5" x 0.75"  | 1.5 LB            |  |
| Rollo Polished Nickel Soap Dish         | ROL-NIC-SD      | 5.75" x 4.25" x 0.75" | 1 LB              |  |