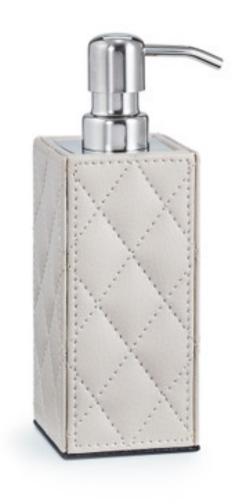

## HARLEN PUMP DISPENSER

This diamond quilted leather-look soap dispenser has a chic, tailored look. The unit includes a sleek steel bottle and pump mechanism fitted inside a sleeve of easy-care mushroom leatherette. It's beautifully constructed and easy to maintain. Made in Thailand.

| MATERIAL              | COLOR          | COUNTRY OF ORIG  | COUNTRY OF ORIGIN |  |
|-----------------------|----------------|------------------|-------------------|--|
| -                     | Light Mushroom | Thailand         |                   |  |
|                       |                |                  |                   |  |
| ITEM                  | NUMBER         | LXWXH (in)       | WT (lb)           |  |
|                       |                |                  |                   |  |
| Harlen Pump Dispenser |                |                  |                   |  |
| Stainless Steel       | HARL-TAU-61    | 2.5" x 2.5" x 8" | 1.5 LB            |  |