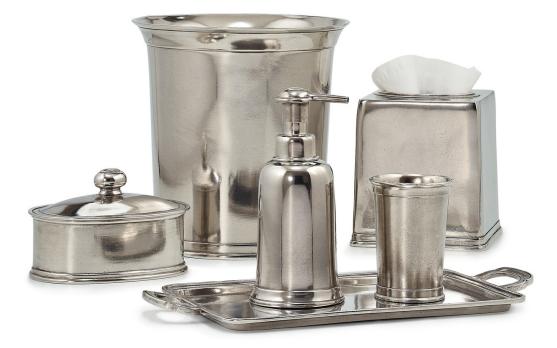

## BRAVO

These timelessly beautiful bath accessories are handcrafted in fine Italian pewter. Each piece is cast by hand and tumble-finished to produce a softly burnished glow. Made in Italy.

| MATERIAL             | COLOR  | COUNTRY OF ORIGIN     |         |
|----------------------|--------|-----------------------|---------|
| Pewter               | Pewter | Italy                 |         |
| ITEM                 | NUMBER | LXWXH (in)            | WT (lb) |
|                      | NOMBER |                       |         |
| Bravo Waste Basket   | 42007  | 8.25" x 8.25" x 9"    | 3 LB    |
| Bravo Tissue Cover   | 42000  | 6" x 6" x 5.75"       | 2 LB    |
| Bravo Pump Dispenser | 42006  | 3" x 3" x 7.5"        | 1 LB    |
| Bravo Canister       | 42004  | 3.5" x 3.5" x 5.5"    | 1 LB    |
| Bravo Brush Holder   | 42003  | 2.75" x 2.75" x 3.75" | 1 LB    |
| Bravo Soap Dish      | 42002  | 6.5" x 4.25" x 0.5"   | 1 LB    |
| Bravo Tray           | 42005  | 6.75" x 13" x 0.5"    | 3 LB    |