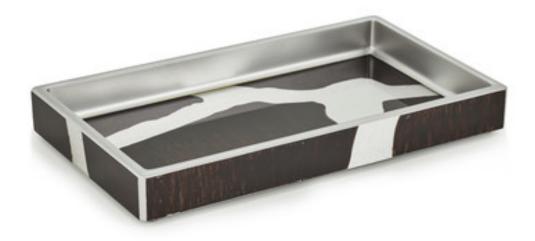

## ZORA TRAY

This wonderfully unique collection captures Clodagh's design aesthetic, combining natural, organic patterns with luxurious materials and finishes. These pieces are handcrafted in the traditional "verre eglomise" craft process: the design is reversepainted on glass panels and mounted on wood. The design is rendered in rich chocolate brown and silver. Made in Peru.

| MATERIAL             | COLOR          | COUNTRY OF ORIG | COUNTRY OF ORIGIN |  |
|----------------------|----------------|-----------------|-------------------|--|
| Glass Panels on Wood | Brown & Silver | Peru            |                   |  |
|                      |                |                 |                   |  |
| ITEM                 | NUMBER         | LXWXH (in)      | WT (lb)           |  |
| Zora Tray            | CL-ZORA-TR     | 12" x 7" x 1"   | 1 LB              |  |