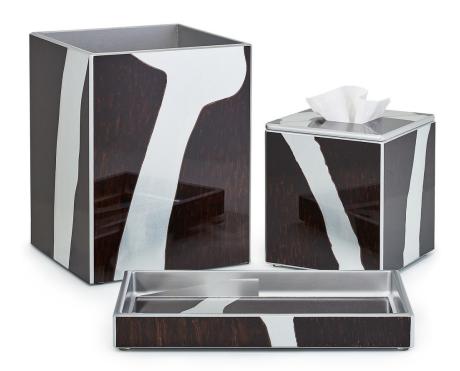

## **ZORA**

This wonderfully unique collection captures Clodagh's design aesthetic, combining natural, organic patterns with luxurious materials and finishes. These pieces are handcrafted in the traditional "verre eglomise" craft process: the design is reverse-painted on glass panels and mounted on wood. The design is rendered in rich chocolate brown and silver. Made in Peru.

| MATERIAL             | COLOR          | COUNTRY OF ORIGIN |         |
|----------------------|----------------|-------------------|---------|
| Glass Panels on Wood | Brown & Silver | Peru              |         |
|                      |                |                   |         |
| ITEM                 | NUMBER         | LXWXH (in)        | WT (lb) |
| Zora Waste Basket    | CL-ZORA-WB     | 9" x 9" x 11.5"   | 5 LB    |
| Zora Tissue Cover    | CL-ZORA-TC     | 6" x 6" x 6.5"    | 2.5 LB  |
| Zora Tray            | CL-ZORA-TR     | 12" x 7" x 1"     | 1 LB    |