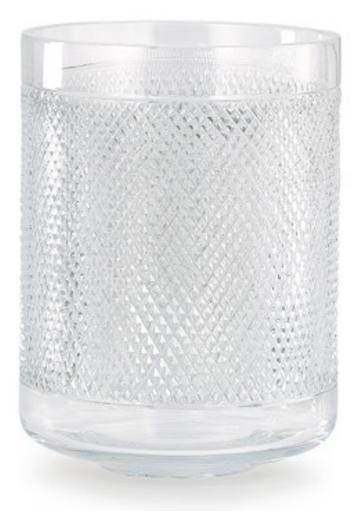

## LUCENTE WASTE BASKET

This brilliant, diamond-cut crystal waste basket adds a bit of sparkle to your daily routines. With dozens of hand-cut facets, each piece reflects light beautifully. In 24% lead crystal waste basket. Made in Italy.This brilliant, diamond-cut crystal waste basket adds a bit of sparkle to your daily routines. With dozens of hand-cut facets, each piece reflects light beautifully. In 24% lead crystal waste basket. Made in Italy. Please be aware that tiny bubbles may randomly appear within an item. This is part of the handmade nature of our production and is not considered defective.