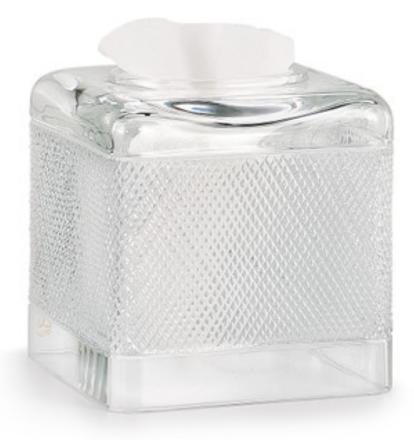

## LUCENTE TISSUE COVER

This brilliant diamond-cut crystal tissue box adds a bit of sparkle to your daily routines. With dozens of hand-cut facets, each piece reflects light beautifully. In 24% lead crystal tissue box. Made in Italy. Please be aware that tiny bubbles may randomly appear within an item. This is part of the handmade nature of our production and is not considered defective.

| MATERIAL             | COLOR      | COUNTRY OF ORIGIN  |         |
|----------------------|------------|--------------------|---------|
| 24% Lead Crystal     | Clear      | Italy              |         |
| ITEM                 | NUMBER     | LXWXH (in)         | WT (Ib) |
| Lucente Tissue Cover | LUC-CLR-TC | 5.75" x 5.75" x 6" | 6 LB    |