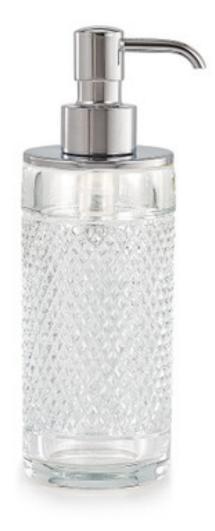

## LUCENTE PUMP DISPENSER - CHROME

This brilliant diamond-cut crystal soap dispenser adds a bit of sparkle to your daily routines. With dozens of hand-cut facets, each piece reflects light beautifully. In 24% lead crystal trimmed in chrome-plated brass. Made in Italy. Please be aware that tiny bubbles may randomly appear within an item. This is part of the handmade nature of our production and is not considered defective.

| MATERIAL                        | COLOR      | COUNTRY OF ORIG       | COUNTRY OF ORIGIN |  |
|---------------------------------|------------|-----------------------|-------------------|--|
| 24% Lead Crystal                | Clear      | Italy                 |                   |  |
| ITEM                            | NUMBER     | LXWXH (in)            | WT (lb)           |  |
| Lucente Pump Dispenser - Chrome |            |                       |                   |  |
| Polished Chrome                 | LUC-CLR-01 | 2.25" x 2.25" x 7.75" | 1.5 LB            |  |