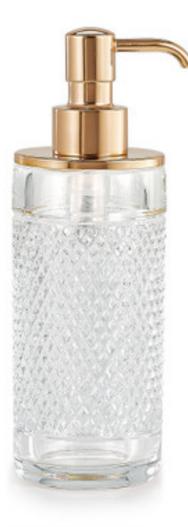

## LUCENTE PUMP DISPENSER - GOLD

This brilliant diamond-cut crystal soap dispenser adds a bit of sparkle to your daily routines. With dozens of hand-cut facets, each piece reflects light beautifully. In 24% lead crystal trimmed in gold-plated brass. Made in Italy. Please be aware that tiny bubbles may randomly appear within an item. This is part of the handmade nature of our production and is not considered defective.

| MATERIAL                      | COLOR      | COUNTRY OF ORIG       | COUNTRY OF ORIGIN |  |
|-------------------------------|------------|-----------------------|-------------------|--|
| 24% Lead Crystal              | Clear      | Italy                 |                   |  |
|                               |            |                       |                   |  |
| ITEM                          | NUMBER     | LXWXH (in)            | WT (lb)           |  |
|                               |            |                       |                   |  |
| Lucente Pump Dispenser - Gold |            |                       |                   |  |
| Polished Gold                 | LUC-CLR-04 | 2.25" x 2.25" x 7.75" | 1.5 LB            |  |
|                               |            |                       |                   |  |