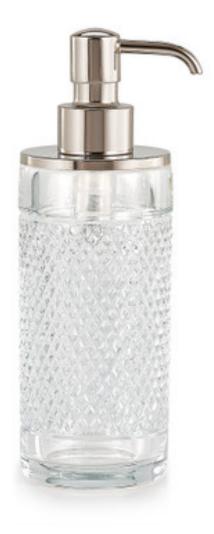

## LUCENTE PUMP DISPENSER - NICKEL

This brilliant diamond-cut crystal soap dispenser adds a bit of sparkle to your daily routines. With dozens of hand-cut facets, each piece reflects light beautifully. In 24% lead crystal trimmed in nickel-plated brass. Made in Italy. Please be aware that tiny bubbles may randomly appear within an item. This is part of the handmade nature of our production and is not considered defective.