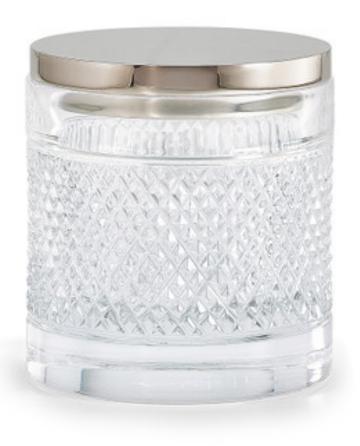

## LUCENTE CANISTER

This brilliant diamond-cut crystal canister adds a bit of sparkle to your daily routines. With dozens of hand-cut facets, each piece reflects light beautifully. In 24% lead crystal with a plated brass lid. Made in Italy. Please be aware that tiny bubbles may randomly appear within an item. This is part of the handmade nature of our production and is not considered defective.

| MATERIAL         | COLOR       | COUNTRY OF ORIG | COUNTRY OF ORIGIN |  |
|------------------|-------------|-----------------|-------------------|--|
| 24% Lead Crystal | Clear       | Italy           |                   |  |
|                  |             |                 |                   |  |
| ITEM             | NUMBER      | LXWXH (in)      | WT (lb)           |  |
|                  |             |                 |                   |  |
| Lucente Canister |             |                 |                   |  |
| Polished Chrome  | LUC-CLR-CN1 | 4" x 4" x 4.25" | 4.5 LB            |  |
| Polished Gold    | LUC-CLR-CN4 | 4" x 4" x 4.25" | 4.5 LB            |  |
| Polished Nickel  | LUC-CLR-CN7 | 4" x 4" x 4.25" | 4.5 LB            |  |